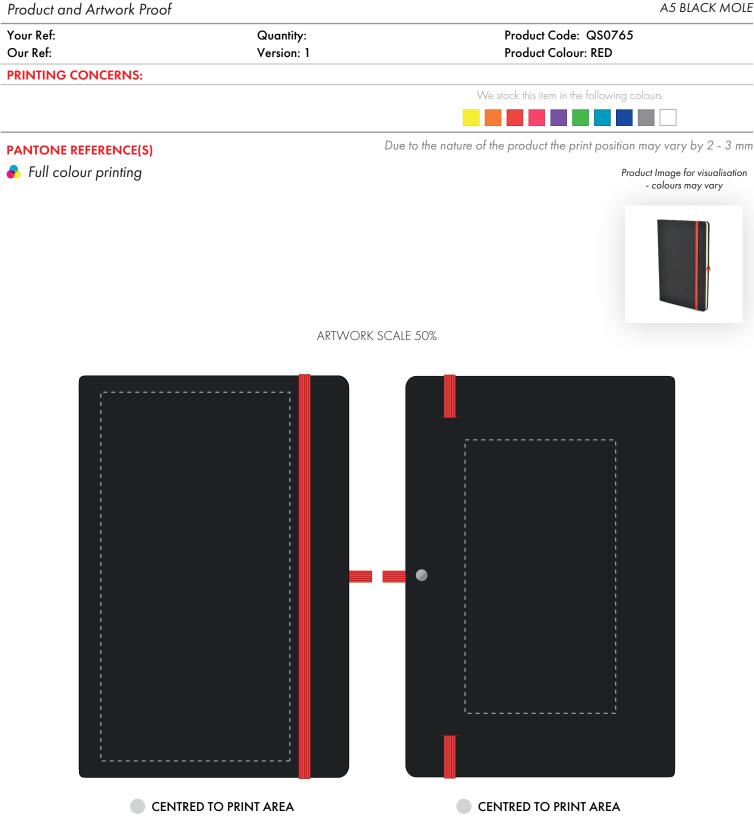

CENTRED TO NOTEBOOK

The dashed line is to demonstrate print area and will not appear on your printed item

CENTRED TO NOTEBOOK